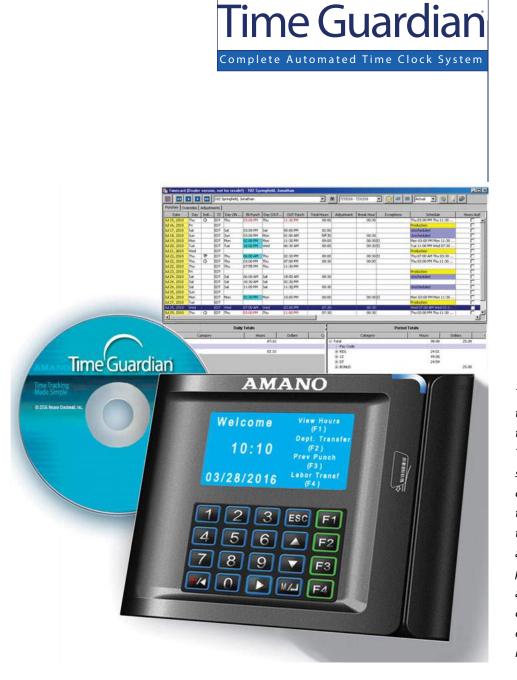

MTX-30 Barcode Time Clock

Time Guardian' is an employee time tracking system designed to minimize payroll management. This economical time clock system interfaces with most common payroll applications, thereby providing a complete turn-key solution to accurately and efficiently manage your payroll. It enables you to automate the collection, calculation, and preparation of employee time data, while increasing your profits.

# Complete Automated Time Clock System Time Guardian

#### FEATURES

- Capable of transferring punches via USB thumb drive
  - Plug and play installation Wizard
    - Total hours for 100 employee
- Two punch options: Keypad or Barcode swipe card
- Weekly, bi-weekly, semi-monthly, and monthly pay periods
  - Automatic data polling and time synchronization
    - Ability to round totals to meet company policy
- Unlimited number of departments, pay policies, schedules, and holidays
  - Tracks and reports wages, tips and bonuses
    - Signal relay for ringing bells
- Ethernet or direct communications, 50' USB cable provided

#### SOFTWAR

Time Guardian Windows-based employee time tracking software

#### REPORTS GENERATED\*

Time card, hours worked, exceptions, and much more