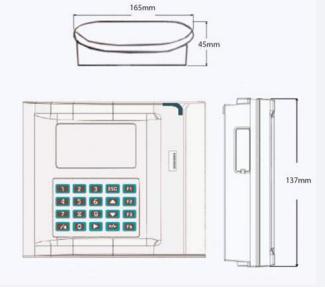

MTX-30 Barcode Time Clock



Time Guardian' is an employee time tracking system designed to minimize payroll management. This economical time clock system interfaces with most common payroll applications, thereby providing a complete turn-key solution to accurately and efficiently manage your payroll. It enables you to automate the collection, calculation, and preparation of employee time data, while increasing your profits.

# Complete Automated Time Clock System Time Guardian



#### FEATURES

- Capable of transferring punches via USB thumb drive
  - Plug and play installation Wizard
    - Total hours for 100 employee
- Two punch options: Keypad or Barcode swipe card
- Weekly, bi-weekly, semi-monthly, and monthly pay periods
  - Automatic data polling and time synchronization
    - Ability to round totals to meet company policy
- Unlimited number of departments, pay policies, schedules, and holidays
  - Tracks and reports wages, tips and bonuses
    - Signal relay for ringing bells
- Ethernet or direct communications, 50' USB cable provided

# $\mathsf{B} \; \mathsf{E} \; \mathsf{N} \; \mathsf{E} \; \mathsf{F} \; \mathsf{I} \; \mathsf{T} \; \mathsf{S}$

- Eliminates manual calculation errors
  - User-friendly interface
- Easy and efficient way to manage your wor